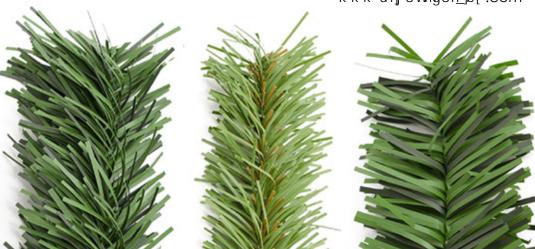

## **About Hedge Slats**

- Achieve privacy in a natural-looking way
- Needles are weather-protected
- Sold by the box
- No watering or trimming required!

| Privacy Hedge Comparison Chart |                        |                       |                        |
|--------------------------------|------------------------|-----------------------|------------------------|
|                                | HedgeLink              | Dura Hedge            | ForeverGreen           |
| Quality                        | ****                   | ***                   | ****                   |
| Price                          | \$\$\$                 | \$\$                  | \$                     |
| Material                       | PVC Needles            | PVC Needles           | PVC Needles            |
| Color                          | Blue Spruce            | Natural Evergreen     | Blue Spruce            |
| Coverage                       | 1 Box = 10 lineal feet | 1 Box = 5 lineal feet | 1 Box = 10 lineal feet |
| Heights                        |                        |                       |                        |
| 3'                             |                        |                       |                        |
| 3.5'                           |                        |                       |                        |
| 4'                             |                        |                       |                        |
| 5'                             |                        |                       |                        |
| 6'                             |                        |                       |                        |
| 7'                             |                        |                       |                        |
| 8'                             |                        |                       |                        |
| 10'                            |                        |                       |                        |
| 12'                            |                        |                       |                        |