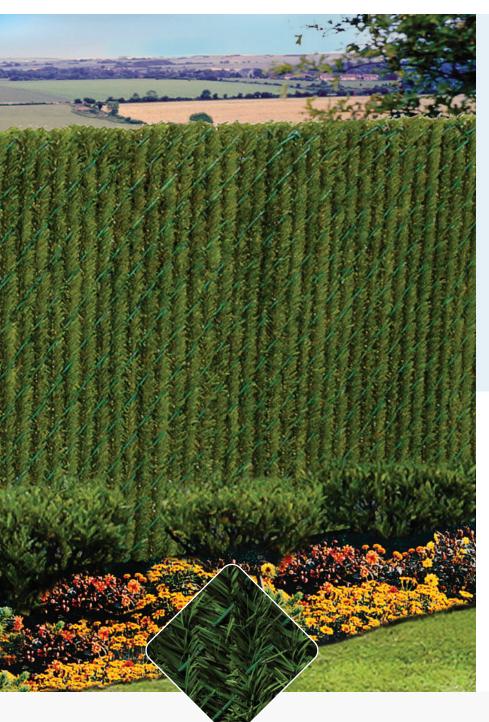

# HEDGELINK® EXTRA PRIVACY

# Wind Load & Privacy Factor:

Approximately 95%.

**HedgeLink®** is one of the most unique styles of chain link enhancement available from Pexco.

HedgeLink is our most premium extra privacy product, which creates a natural green hedge look that requires no maintenance and offers almost complete privacy.

#### **MATERIALS**

The HedgeLink product is made with 16-gauge, galvanized, braided wire and green needles are made with 3-mil (PVC).