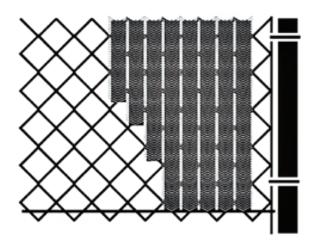

**Fence Size:** For most fence sizes. Not intended for use with mini-mesh.

### **Installation Instructions**

Requires no locking device or tools. HedgeLink installs much like our Winged Slat, installing vertically top to bottom.

These Insert HedgeLink Slats vertically top to bottom, keeping the green needles facing up, while revolving the slat clockwise with your fingers for easier installation.