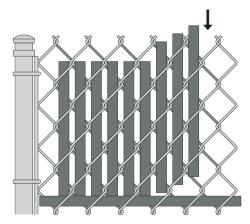

## nce with open side facing (

These easy to install slats provide a beautifully finished fence.

**Step 2.** Insert slats vertically with the beveled/notched end downward until slat engages and interlocks with the bottom channel.

**Step 3.** Push the vertical slat into the horizontal channel until the locking catch snaps into the cutout notch.