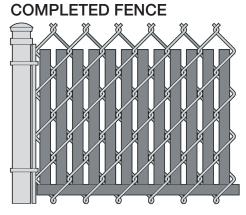

## nce with open side facing (

These easy to install slats provide a beautifully finished fence.

**Step 2.** Insert slats vertically with the beveled/notched end downward until slat engages and interlocks with the bottom channel.