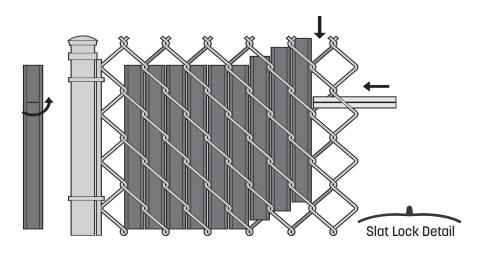

## **INSTALLATION INSTRUCTIONS**

(Suggested installation instructions. Instructions vary per job site conditions)

**Step 1.** Thread the locking strip through the chain link mesh, 2 diamonds down from the top of the fence, with the ridge on the locking strip facing to the front of the fence.

**Step 2**. Insert the slats vertically from top to bottom of the fence with the locking notch on top and facing to the back of the fence. The slats securely lock in place when the ridge slips into the grove of the slat.