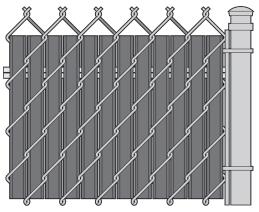

## **INSTALLATION INSTRUCTIONS**

(Suggested installation instructions. Instructions vary per job site conditions)







**Step 1.** Thread the locking strip through the chain link mesh, 2 diamonds down from the top of the fence, with the ridge on the locking strip facing to the front of the fence.

**Step 2**. Insert the slats vertically from top to bottom of the fence with the locking notch on top and facing to the back of the fence. The slats securely lock in place when the ridge slips into the grove of the slat.

| SLAT NAME   | SLAT WIDTH | MESH   | WIRE GAUGE | COVERAGE  |
|-------------|------------|--------|------------|-----------|
|             |            | SIZE   |            | AREA      |
| ULTIMATE    | 1 7/16"    | 2"     | 9          | 10 LINEAR |
| SLAT 2"     |            |        |            | FEET      |
| ULTIMATE    | 1 7/16"    | 2 1/4" | 11         | 10 LINEAR |
| SLAT 2 1/4" |