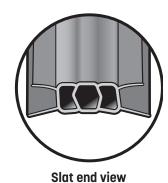

**Step 2**. Insert the slats vertically from top to bottom of the fence with the locking notch on top and facing to the back of the fence. The slats securely lock in place when the ridge slips into the grove of the slat.